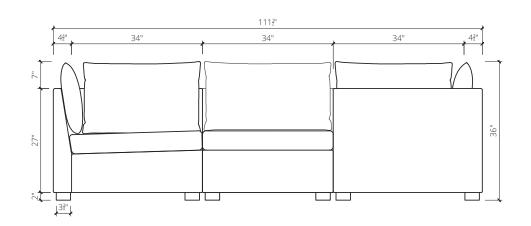

| OVERALL LENGTH | OVERALL DEPTH | HEIGHT | SEAT HEIGHT | ARM HEIGHT | ARM WIDTH | FOOT HEIGHT |
|----------------|---------------|--------|-------------|------------|-----------|-------------|
| 111 1/2″W      | 106 3/4"D     | 36"H   | 18"H        | 29"H       | 2 1/8"W   | 2"H         |