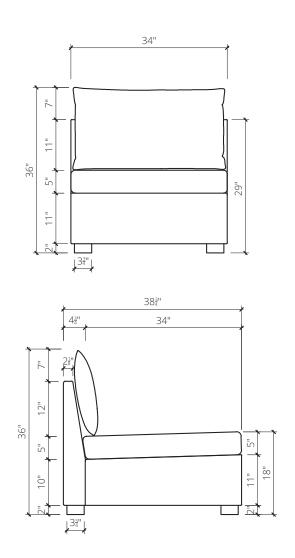

| LENGTH | DEPTH    | HEIGHT | SEAT HEIGHT | ARM HEIGHT | ARM WIDTH | FOOT HEIGHT |
|--------|----------|--------|-------------|------------|-----------|-------------|
| 34"W   | 38 3/4"D | 36"H   | 18"H        | NA         | NA        | 2″H         |