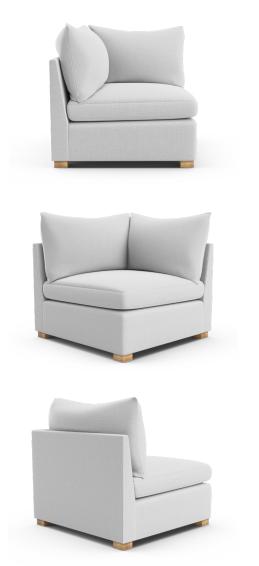

LENGTH 38 3/4"W DEPTH 38 3/4"D HEIGHT 36"H SEAT HEIGHT 18"H ARM HEIGHT 29"H ARM WIDTH 2 1/8"W

FOOT HEIGHT 2"H

| WIDTH |
|-------|
| 34"W  |

DEPTH 34"D HEIGHT 18"H FOOT HEIGHT 2"H

sectional components: (2) armless chairs; (2) corner chairs; (1) ottoman