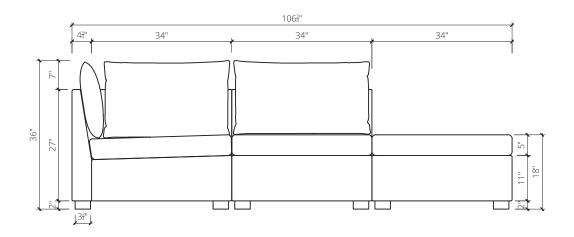

| OVERALL LENGTH | OVERALL DEPTH | HEIGHT | SEAT HEIGHT | ARM HEIGHT | ARM WIDTH | FOOT HEIGHT |
|----------------|---------------|--------|-------------|------------|-----------|-------------|
| 111 1/2″W      | 106 3/4"D     | 36"H   | 18"H        | 29"H       | 2 1/8"W   | 2"H         |