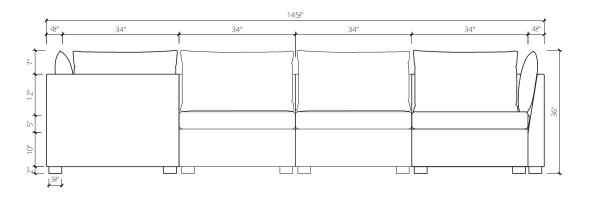

sectional components: (3) armless chairs; (3) corner chairs; (1) ottoman

| OVERALL LENGTH | OVERALL DEPTH | HEIGHT | SEAT HEIGHT | ARM HEIGHT | ARM WIDTH | FOOT HEIGHT |
|----------------|---------------|--------|-------------|------------|-----------|-------------|
| 145 1/2″W      | 111 1/2″D     | 36"H   | 18"H        | 29"H       | 2 1/8"W   | 2"H         |