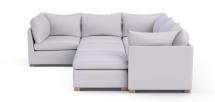

| OVERALL LENGTH | OVERALL DEPTH | HEIGHT | SEAT HEIGHT | ARM HEIGHT | ARM WIDTH | FOOT HEIGHT |
|----------------|---------------|--------|-------------|------------|-----------|-------------|
| 111 1/2″W      | 106 3/4"D     | 36"H   | 18"H        | 29"H       | 2 1/8"W   | 2"H         |