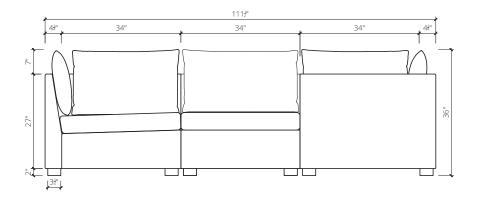

| OVERALL LENGTH | OVERALL DEPTH | HEIGHT | SEAT HEIGHT | ARM HEIGHT | ARM WIDTH | FOOT HEIGHT |
|----------------|---------------|--------|-------------|------------|-----------|-------------|
| 111 1/2″W      | 106 3/4"D     | 36"H   | 18"H        | 29"H       | 2 1/8"W   | 2"H         |