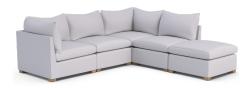

sectional components: (3) armless chairs; (3) corner chairs; (1) ottoman

| OVERALL LENGTH | OVERALL DEPTH | HEIGHT | SEAT HEIGHT | ARM HEIGHT | ARM WIDTH | FOOT HEIGHT |
|----------------|---------------|--------|-------------|------------|-----------|-------------|
| 145 1/2″W      | 111 1/2″D     | 36"H   | 18"H        | 29"H       | 2 1/8"W   | 2"H         |