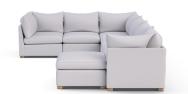

LENGTH 38 3/4"W DEPTH 38 3/4"D HEIGHT 36"H SEAT HEIGHT 18"H ARM HEIGHT 29"H ARM WIDTH 2 1/8"W

FOOT HEIGHT 2"H

| WIDTH |
|-------|
| 34"W  |

DEPTH 34"D HEIGHT 18"H FOOT HEIGHT 2"H

sectional components: (2) armless chairs; (2) corner chairs; (1) ottoman