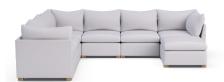

sectional components: (2) armless chairs; (3) corner chairs; (2) ottomans

| OVERALL LENGTH | OVERALL DEPTH | HEIGHT | SEAT HEIGHT | ARM HEIGHT | ARM WIDTH | FOOT HEIGHT |
|----------------|---------------|--------|-------------|------------|-----------|-------------|
| 111 1/2″W      | 111 1/2"D     | 36"H   | 18"H        | 29"H       | 2 1/8"W   | 2"H         |