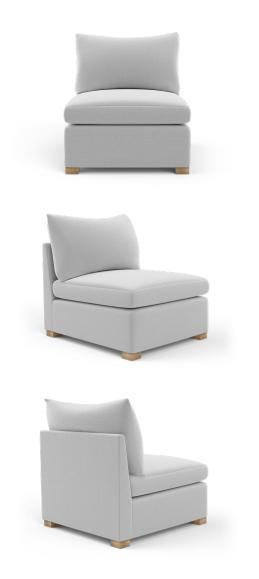

| LENGTH | DEPTH    | HEIGHT | SEAT HEIGHT | ARM HEIGHT | ARM WIDTH | FOOT HEIGHT |
|--------|----------|--------|-------------|------------|-----------|-------------|
| 34"W   | 38 3/4"D | 36"H   | 18"H        | NA         | NA        | 2″H         |