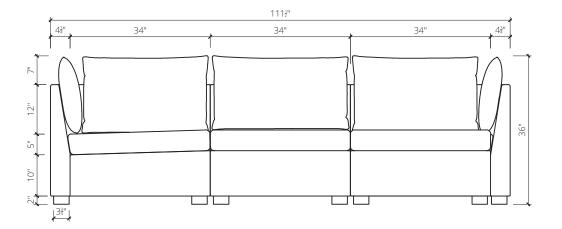

| OVERALL LENGTH | OVERALL DEPTH | HEIGHT | SEAT HEIGHT | ARM HEIGHT | ARM WIDTH | FOOT HEIGHT |
|----------------|---------------|--------|-------------|------------|-----------|-------------|
| 111 1/2″W      | 106 3/4"D     | 36"H   | 18"H        | 29"H       | 2 1/8"W   | 2"H         |