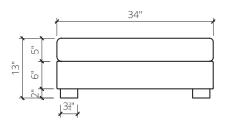

LENGTH 38 3/4"W DEPTH 38 3/4"D HEIGHT 36"H SEAT HEIGHT 18"H ARM HEIGHT 29"H ARM WIDTH 2 1/8"W

FOOT HEIGHT 2"H

| WIDTH |
|-------|
| 34"W  |

DEPTH 34"D HEIGHT 18"H FOOT HEIGHT 2"H

sectional components: (2) armless chairs; (2) corner chairs; (1) ottoman