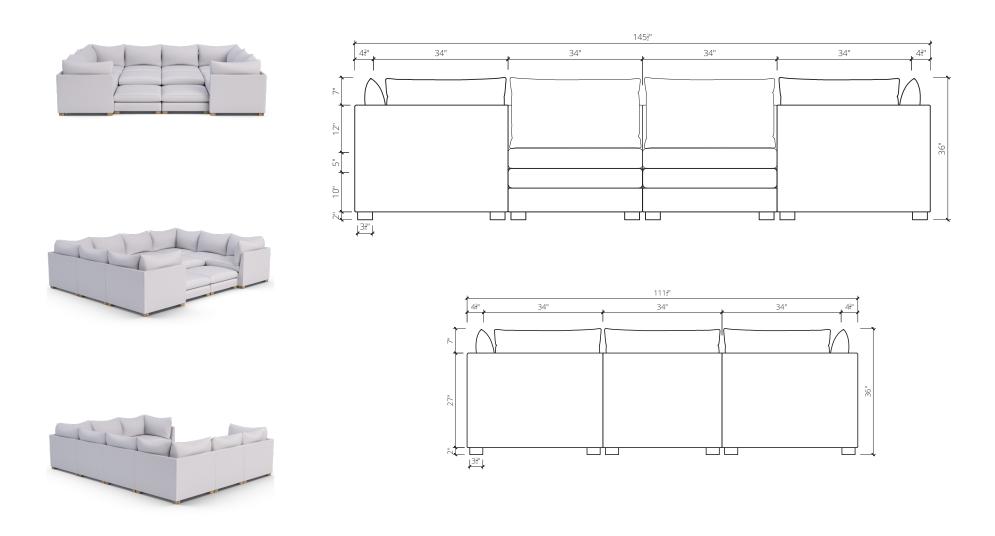

sectional components: (3) armless chairs; (3) corner chairs; (1) ottoman

| OVERALL LENGTH | OVERALL DEPTH | HEIGHT | SEAT HEIGHT | ARM HEIGHT | ARM WIDTH | FOOT HEIGHT |
|----------------|---------------|--------|-------------|------------|-----------|-------------|
| 145 1/2″W      | 111 1/2″D     | 36"H   | 18"H        | 29"H       | 2 1/8"W   | 2"H         |

| OVERALL LENGTH | OVERALL DEPTH | HEIGHT | SEAT HEIGHT | ARM HEIGHT | ARM WIDTH | FOOT HEIGHT |
|----------------|---------------|--------|-------------|------------|-----------|-------------|
| 111 1/2″W      | 106 3/4"D     | 36"H   | 18"H        | 29"H       | 2 1/8"W   | 2"H         |