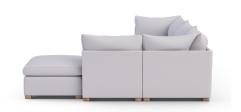

LENGTH 38 3/4"W DEPTH 38 3/4"D HEIGHT 36"H SEAT HEIGHT 18"H ARM HEIGHT 29"H ARM WIDTH 2 1/8"W

FOOT HEIGHT 2"H

| WIDTH |
|-------|
| 34"W  |

DEPTH 34"D HEIGHT 18"H FOOT HEIGHT 2"H

sectional components: (2) armless chairs; (2) corner chairs; (1) ottoman