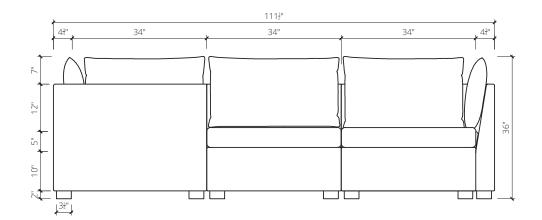

| OVERALL LENGTH | OVERALL DEPTH | HEIGHT | SEAT HEIGHT | ARM HEIGHT | ARM WIDTH | FOOT HEIGHT |
|----------------|---------------|--------|-------------|------------|-----------|-------------|
| 111 1/2″W      | 106 3/4"D     | 36"H   | 18"H        | 29"H       | 2 1/8"W   | 2"H         |