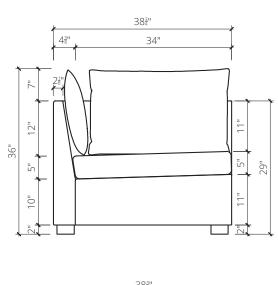

LENGTH 38 3/4"W DEPTH 38 3/4"D HEIGHT 36"H SEAT HEIGHT 18"H ARM HEIGHT 29"H ARM WIDTH 2 1/8"W

FOOT HEIGHT 2"H

| WIDTH |
|-------|
| 34"W  |

DEPTH 34"D HEIGHT 18"H FOOT HEIGHT 2"H

sectional components: (2) armless chairs; (2) corner chairs; (1) ottoman