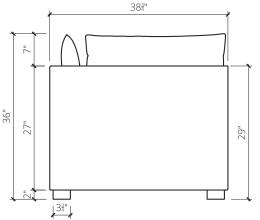

LENGTH 38 3/4"W DEPTH 38 3/4"D HEIGHT 36"H SEAT HEIGHT 18"H ARM HEIGHT 29"H ARM WIDTH 2 1/8"W

FOOT HEIGHT 2"H

| WIDTH |
|-------|
| 34"W  |

DEPTH 34"D HEIGHT 18"H FOOT HEIGHT 2"H

sectional components: (2) armless chairs; (2) corner chairs; (1) ottoman