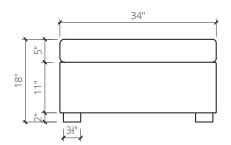

| LENGTH | DEPTH    | HEIGHT | SEAT HEIGHT | ARM HEIGHT | ARM WIDTH | FOOT HEIGHT |
|--------|----------|--------|-------------|------------|-----------|-------------|
| 34"W   | 38 3/4"D | 36"H   | 18"H        | NA         | NA        | 2″H         |