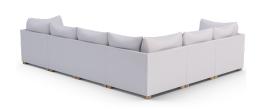

sectional components: (3) armless chairs; (3) corner chairs; (1) ottoman

| OVERALL LENGTH | OVERALL DEPTH | HEIGHT | SEAT HEIGHT | ARM HEIGHT | ARM WIDTH | FOOT HEIGHT |
|----------------|---------------|--------|-------------|------------|-----------|-------------|
| 145 1/2″W      | 111 1/2″D     | 36"H   | 18"H        | 29"H       | 2 1/8"W   | 2"H         |