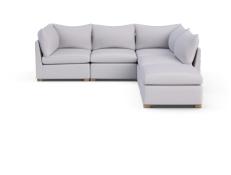

sectional components: (2) armless chairs; (3) corner chairs; (2) ottomans

| OVERALL LENGTH | OVERALL DEPTH | HEIGHT | SEAT HEIGHT | ARM HEIGHT | ARM WIDTH | FOOT HEIGHT |
|----------------|---------------|--------|-------------|------------|-----------|-------------|
| 111 1/2″W      | 111 1/2"D     | 36"H   | 18"H        | 29"H       | 2 1/8"W   | 2"H         |